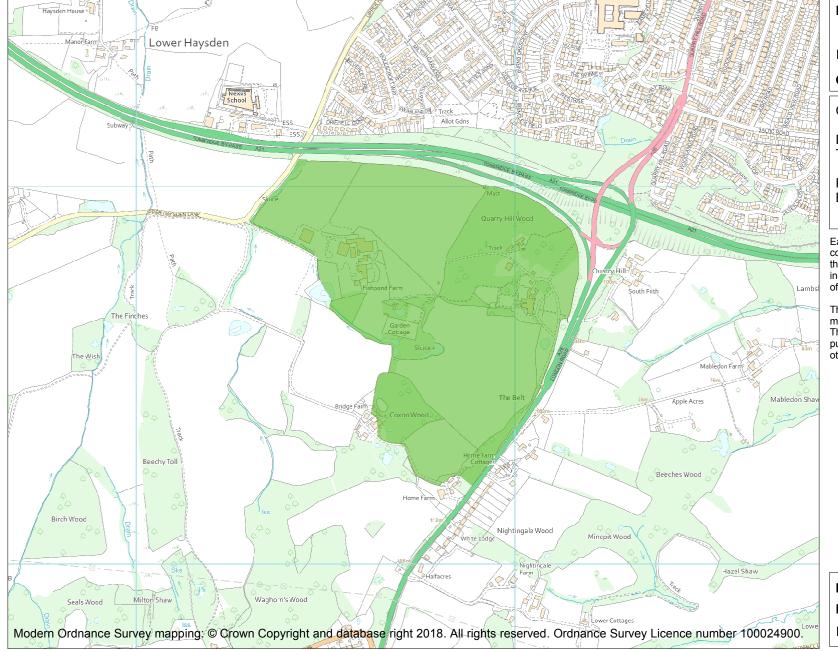

This is an A4 sized map and should be printed full size at A4 with no page scaling set.

Name: MABLEDON

Heritage Category:

Park and Garden

1001296

List Entry No :

Grade:

County: Kent

District: Tonbridge and Malling,

Tunbridge Wells

Parish: Non Civil Parish, Southborough,

Bidborough

Each official record of a registered garden or other land contains a map. The map here has been translated from the official map and that process may have introduced inaccuracies. Copies of maps that form part of the official record can be obtained from Historic England.

This map was delivered electronically and when printed may not be to scale and may be subject to distortions. The map and grid references are for identification purposes only and must be read in conjunction with other information in the record.

**List Entry NGR:** TQ 57733 44648

**Map Scale:** 1:10000

Print Date: 25 August 2024

HistoricEngland.org.uk